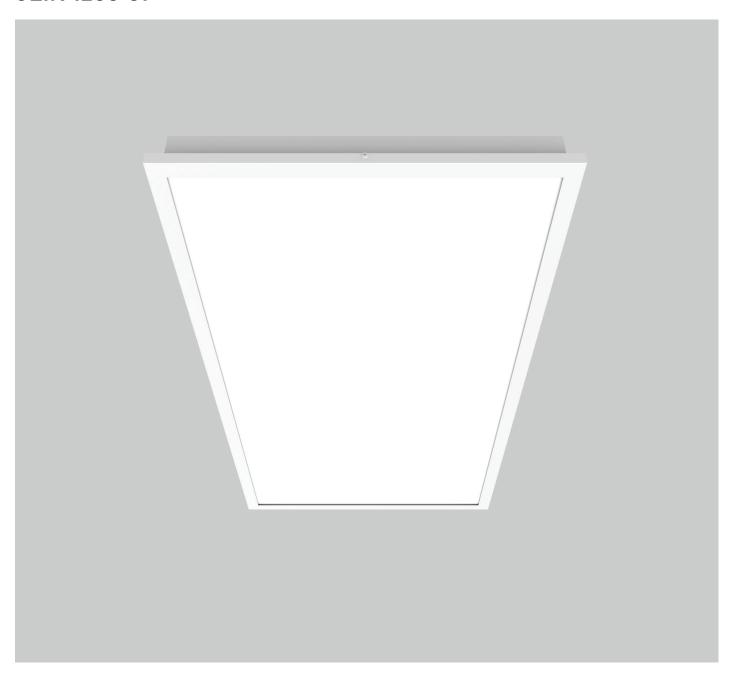

## **CLIN 1200 OP**

Rectangular recessed cleanroom luminaire for modular or plasterboard ceiling type. Diffusor-opal acrylic and clear tempered glass. Top quality SMD LED modules with colour consistency MacAdams 3, extensive portfolio of lumen ranges, CCTs and spectra. Variety of drivers: standard EVG on/off, DALI, TW DT8 on request. Mounting into modular or plasterboard (GK) type of ceiling. Body is made of aluminium and steel. Standard colour RAL 9003M antibacterial paint, other colours on reguest. Variety of lumen outputs and drivers allows to use this luminaire in different types of lighting projects.

## **CLIN 1200 OP**

**Mounting:** Recessed mounting into modular or plasterboard ceiling

**Body material:** Steel and aluminium

**Colour:** Standard white RAL 9003, other RAL colours on request

**Lumen output:** Standard up to 10.000 lm, any other on request

Beam angle: All types available in our LDT file database

Diffuser: Clear glass with opal acrylic
Warranty: 5 Years standard warranty

CLIN 1200 OP modular ceiling luminaire CLIN 1200 OP GK plasterboard ceiling luminaire